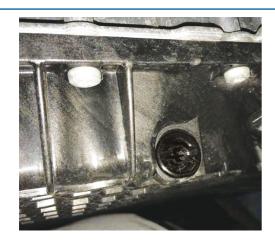

## **Additional Information**

- · Applications: VAG 2.0L 4 cyl Turbo Direct Injection GEN III engines Golf Mk VII, Audi and Seat Leon (from 2013).
- This plug is also used in the cam cover for the latest 1.6 and 2.0L TDi twin cam diesel engines found in the VAG range.
- Equivalent to OEM T10549 (Sump plug OEM 06L-103-801 available from the Connect range Part No 31771).